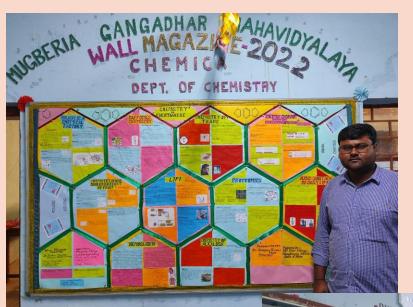

ation is free, but it is mandatory

Registration link: https://forms.gle/xyTSkSxxO5ROGMCN8

Last date of registration: 28th October, 2021 up to 5.00 pm.

Platform Zoom apps Streaming YouTube. Meeting link will be provided one day prior to the Webinar through registered e-mail or WhatsApp.

e-certificates will be issued only after successful filling of Feedback form.

#### Invitation for abstract and full length Paper

Abstract submission deadline (300 words)-October 20, 2021. Full paper submission October 25, 2021 for proceeding publication with ISBN No.

Send your abstract and full paper to bidhansamanta@yahoo. in





One day innovative model and poster exhibition cum competition for students on the theme Science and Environment dated 1st March, 2021

## Wall Magazine Publication, 2022







## **Summer Training School**

on

### "Emerging Trends at the interface of Chemistry, Zoology and Mathematics



#### **Summer Training School**

on

"Emerging Trends at the interface of Chemistry, Zoology and Mathematics



## Under DBT STAR COLLEGE STRENGTHENING SCHEME, GOVT. OF INDIA

Organized by Department of Chemistry, Zoology and Mathematics, Mugberia Gangadhar Mahavidyalaya, Bhupatinagar, Purba Medinipur, West Bengal, India.

#### **Course Design**

Area: Biochemistry, Biomathematics and Zoology Number of Topics: 9 (3 in each area) on

Theoretical aspects and 2 (1 each in Chemistry and Zoology) on Practical aspects Span for the Course
10 days
From July 15 to July
24, 2021
Class time: 11.00
am to 1.00 pm

\* Course Fee: No course fee will be charged

#### **Evaluation and Cer