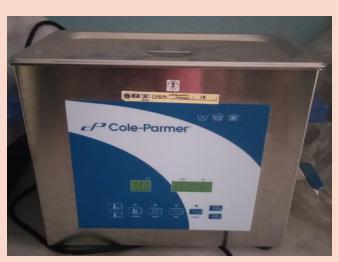

## Equipment procured for the proposed new practical

| Experiments                                                                                  | Procured Equipment                             |
|----------------------------------------------------------------------------------------------|------------------------------------------------|
| Isoelectric pH of protein                                                                    | Viscometer (Digital)                           |
| Determination of Critical Micelle<br>Concentration (CMC) of surfactants<br>using tensiometer | Tensiometer (Manual)                           |
| Estimation of carbohydrate, protein and fat                                                  | Sonicator                                      |
| Column chromatographic separation and TLC separation                                         | Rotavapour with Chiller, UV light with chamber |
| Determination of pH of soil and estimation of potassium, calcium, magnesium                  | Soil tensiometer, Flame photometer             |
| Potentiometric titration                                                                     | Potentiometer with required electrodes         |
| pH-metric titration                                                                          | pH meter                                       |
| Determination of enthalpy of oxalic acid solution in water                                   | Water bath with thermostat                     |
| Verification of Lambert Beer's law                                                           | Colorimeter                                    |