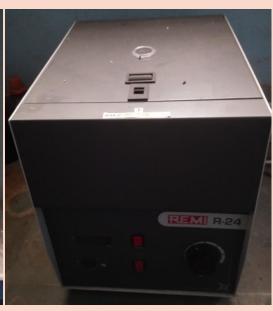

## Equipment procured for the proposed new practical

| Experiments                                                                                  | Procured Equipment                             |
|----------------------------------------------------------------------------------------------|------------------------------------------------|
| Isoelectric pH of protein                                                                    | Viscometer (Digital)                           |
| Determination of Critical Micelle<br>Concentration (CMC) of surfactants<br>using tensiometer | Tensiometer (Manual)                           |
| Estimation of carbohydrate, protein and fat                                                  | Sonicator                                      |
| Column chromatographic separation and TLC separation                                         | Rotavapour with Chiller, UV light with chamber |
| Determination of pH of soil and estimation of potassium, calcium, magnesium                  | Soil tensiometer, Flame photometer             |
| Potentiometric titration                                                                     | Potentiometer with required electrodes         |
| pH-metric titration                                                                          | pH meter                                       |
| Determination of enthalpy of oxalic acid solution in water                                   | Water bath with thermostat                     |
| Verification of Lambert Beer's law                                                           | Colorimeter                                    |