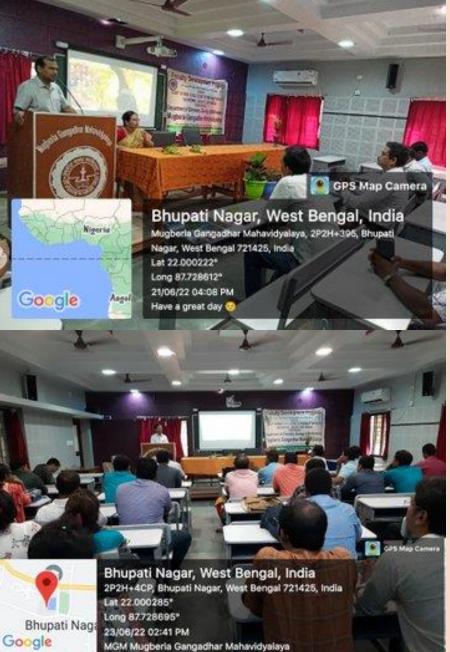

#### **Faculty Development Program**

On and From 20/06/2022 to 27/06/2022 Under

DBT STAR COLLEGE STRENGTHENING
SCHEME, GOVT, OF INDIA

Organized by Department of Chemistry, Zoology and Mathematics, Mugberia Gangadhar Mahavidyalaya, Bhupatinagar, Purba Medinipur, West Bengal, India.

#### **Resource Persons, Theme of presentation & Tentative Dates**

- Dr. Shyamal Kumar Mondal, Professor, Dept. of Applied Mathematics with Oceanology and Computer Programming, Vidyasagar University. Theme: Software, 20/06/22
- 2. Dr Pritha Bhattacharjee, Asst. Prof. Department of Environmental Science, University of Calcutta. Theme: Environmental Research, 21/06/22
- Dr. Pijush Kanti Tripathi, Officer-in-Charge, Haldia Government College, Theme: CAS, 22/06/22
- Apurba Kumar Chatterjee, Technical Manager, Good Earth Enviro Care, Narendrapur,
   Kolkata. Theme: Environmental Pollution Monitoring, Management & Research, 23/06/22
- Prof. (Dr.) Pradipta Kumar Mishra, Principal, Yogoda Satsanga Palpara Mahavidyalaya.
   Topic: An Effective Teacher in Higher Education for 21st Century, 24/06/22
- Sri Amiya Kumar Kalidaha, Senior Scientific Officer, Department of Science and Technology & Biotechnology, GoWB, Kolkata. Theme: IPR, 25/06/22
- Prof. (Dr.) Nandan Bhattacharyya, Principal, Panskura Banamali College, Theme: Innovative Research ideas, 27/06/22