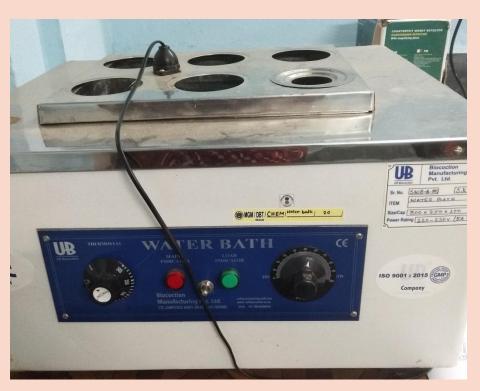

## Equipment procured for the proposed new practical

| Experiments                                                                                  | Procured Equipment                             |
|----------------------------------------------------------------------------------------------|------------------------------------------------|
| Isoelectric pH of protein                                                                    | Viscometer (Digital)                           |
| Determination of Critical Micelle<br>Concentration (CMC) of surfactants<br>using tensiometer | Tensiometer (Manual)                           |
| Estimation of carbohydrate, protein and fat                                                  | Sonicator                                      |
| Column chromatographic separation and TLC separation                                         | Rotavapour with Chiller, UV light with chamber |
| Determination of pH of soil and estimation of potassium, calcium, magnesium                  | Soil tensiometer, Flame photometer             |
| Potentiometric titration                                                                     | Potentiometer with required electrodes         |
| pH-metric titration                                                                          | pH meter                                       |
| Determination of enthalpy of oxalic acid solution in water                                   | Water bath with thermostat                     |
| Verification of Lambert Beer's law                                                           | Colorimeter                                    |