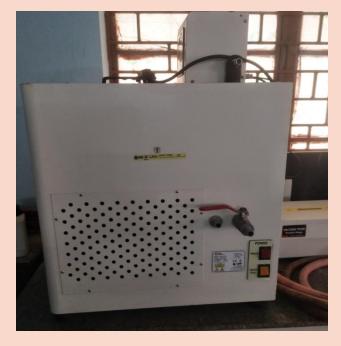

## Equipment procured for the proposed new practical

| Experiments                                                                                  | Procured Equipment                             |
|----------------------------------------------------------------------------------------------|------------------------------------------------|
| Isoelectric pH of protein                                                                    | Viscometer (Digital)                           |
| Determination of Critical Micelle<br>Concentration (CMC) of surfactants<br>using tensiometer | Tensiometer (Manual)                           |
| Estimation of carbohydrate, protein and fat                                                  | Sonicator                                      |
| Column chromatographic separation and TLC separation                                         | Rotavapour with Chiller, UV light with chamber |
| Determination of pH of soil and estimation of potassium, calcium, magnesium                  | Soil tensiometer, Flame photometer             |
| Potentiometric titration                                                                     | Potentiometer with required electrodes         |
| pH-metric titration                                                                          | pH meter                                       |
| Determination of enthalpy of oxalic acid solution in water                                   | Water bath with thermostat                     |
| Verification of Lambert Beer's law                                                           | Colorimeter                                    |