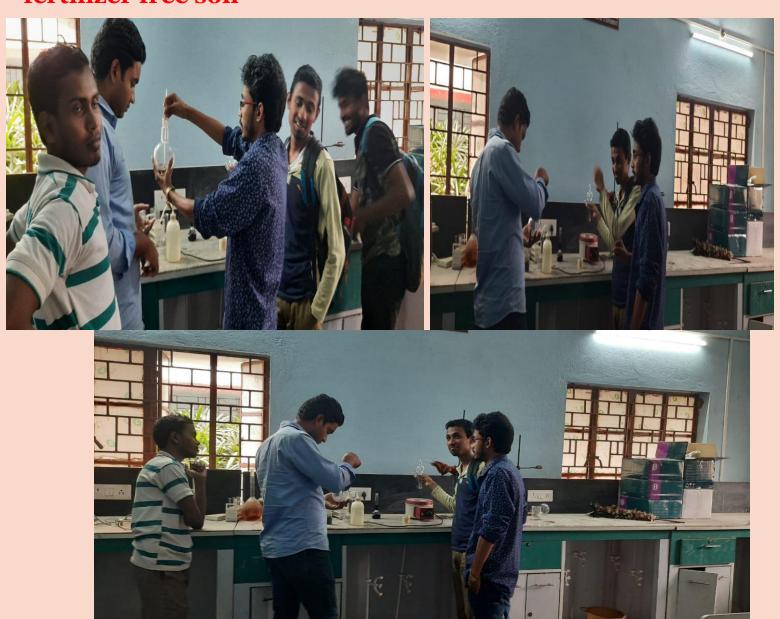

## Interdisciplinary/departmental projects executed by the students

- 1. Estimation of nitrogen, phosphorous and potassium (NPK) in the fertilizer free soil
- 2. DNA/protein interaction study with Schiff Base Transition metal complexes
- 3. BSA protein estimation in an unknown solution
- 4. Carbohydrate and protein estimation in jam, bread, cookies, dahi, cake, lassie etc by spectrophotometrically
- 5. Quantitative test for saponin content in quinoa flour
- 6. Critical Micelle Concentration (CMC) determination of a surfactant (Sodium Dodecyl Sulphate) by using Tensiometer
- 7. Degradation of organic pollutant dyes under sunlight irradiation
- 8. Synthesis of nanocrystalline compounds by hydrothermal methods and their application in catalysis & environmental remediation

## Estimation of nitrogen, phosphorous and potassium (NPK) in the fertilizer free soil