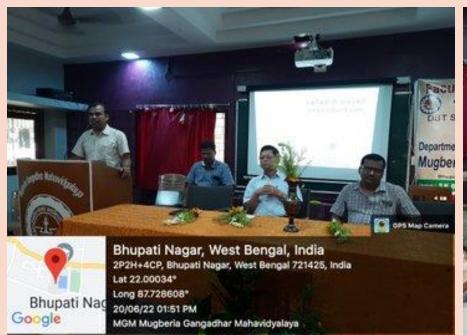

#### **Faculty Development Program**

On and From 20/06/2022 to 27/06/2022 Under

DBT STAR COLLEGE STRENGTHENING
SCHEME, GOVT, OF INDIA

Organized by Department of Chemistry, Zoology and Mathematics, Mugberia Gangadhar Mahavidyalaya, Bhupatinagar, Purba Medinipur, West Bengal, India.

#### **Resource Persons, Theme of presentation & Tentative Dates**

- Dr. Shyamal Kumar Mondal, Professor, Dept. of Applied Mathematics with Oceanology and Computer Programming, Vidyasagar University. Theme: Software, 20/06/22
- 2. Dr Pritha Bhattacharjee, Asst. Prof. Department of Environmental Science, University of Calcutta. Theme: Environmental Research, 21/06/22
- Dr. Pijush Kanti Tripathi, Officer-in-Charge, Haldia Government College, Theme: CAS, 22/06/22
- Apurba Kumar Chatterjee, Technical Manager, Good Earth Enviro Care, Narendrapur,
   Kolkata. Theme: Environmental Pollution Monitoring, Management & Research, 23/06/22
- Prof. (Dr.) Pradipta Kumar Mishra, Principal, Yogoda Satsanga Palpara Mahavidyalaya.
   Topic: An Effective Teacher in Higher Education for 21st Century, 24/06/22
- Sri Amiya Kumar Kalidaha, Senior Scientific Officer, Department of Science and Technology & Biotechnology, GoWB, Kolkata. Theme: IPR, 25/06/22
- Prof. (Dr.) Nandan Bhattacharyya, Principal, Panskura Banamali College, Theme: Innovative Research ideas, 27/06/22