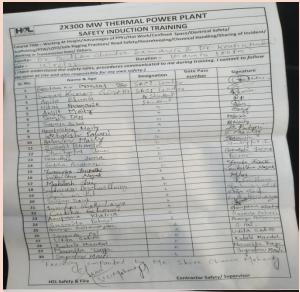

rge, Haldia Government College, Theme: CAS, 22/06/22
- Apurba Kumar Chatterjee, Technical Manager, Good Earth Enviro Care, Narendrapur,
   Kolkata. Theme: Environmental Pollution Monitoring, Management & Research, 23/06/22
- Prof. (Dr.) Pradipta Kumar Mishra, Principal, Yogoda Satsanga Palpara Mahavidyalaya.
   Topic: An Effective Teacher in Higher Education for 21st Century, 24/06/22
- Sri Amiya Kumar Kalidaha, Senior Scientific Officer, Department of Science and Technology & Biotechnology, GoWB, Kolkata. Theme: IPR, 25/06/22
- Prof. (Dr.) Nandan Bhattacharyya, Principal, Panskura Banamali College, Theme: Innovative Research ideas, 27/06/22







## Visits to industry and important labs of national eminence









### Industrial Visit to Haldia Energy Limited, Haldia, Purba Medinipur



| 2X300 MW THERMAL POWER PLANT                       |                                                                                |                           |                  |