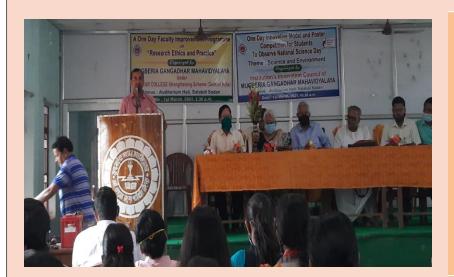

One day innovative model and poster exhibition cum competition for students on the theme Science and Environment dated 1st March, 2021

## Faculty improvement programs initiated for the faculty

One day faculty improvement programme on Research Ethics and Practice dated 1st March, 2021