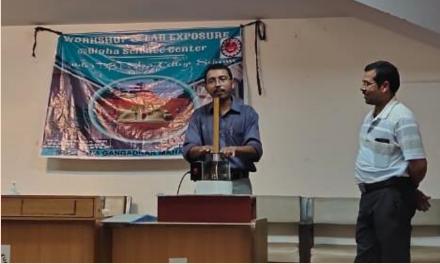

## Workshops and seminars organized in topical areas for students by the dept. supported under the scheme

#### The Impact of Nanotechnology in our life A ONE DAY STATE LEVEL WEBINAR

Organized by: Department of Chemistry MUGBERIA GANGADHAR MAHAVIDYALAYA BHUPATINAGAR, EAST MIDNAPORE, WEST BENGAL

Dr. Satyapriya Bhandari, DST Inspired Faculty, Department of Chemistry,

Program Under DBT STAR COLLEGE Strengthening Scheme (Goot of India); 3rd July, 2021: 11:30AM

Dr. Swapan Kumar Misra.

Principal, Mugheria

Gangadhar Mahavidyalaya

Dr. Bidhan Chandra Samanta, Associate Professor, Coordinator DBT Star College Program, HOD Chemistry, Mugberia Gangadhar Mahavidvalava

Dr. Narottam Sutradhar Assistant Professor, Department of Chemistry, Mugberia Gangadhar Mahavidvalava

A P C Ray Memorial Lecture on "Control Drug Delivery and Heath Care"

On the occasion of 160th Birth Anniversary of APC Ray