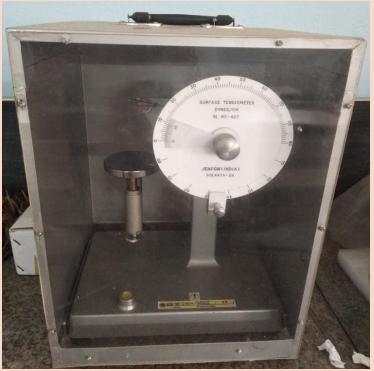

## Equipment procured for the proposed new practical

| Experiments                                                                                  | Procured Equipment                             |
|----------------------------------------------------------------------------------------------|------------------------------------------------|
| Isoelectric pH of protein                                                                    | Viscometer (Digital)                           |
| Determination of Critical Micelle<br>Concentration (CMC) of surfactants<br>using tensiometer | Tensiometer (Manual)                           |
| Estimation of carbohydrate, protein and fat                                                  | Sonicator                                      |
| Column chromatographic separation and TLC separation                                         | Rotavapour with Chiller, UV light with chamber |
| Determination of pH of soil and estimation of potassium, calcium, magnesium                  | Soil tensiometer, Flame photometer             |
| Potentiometric titration                                                                     | Potentiometer with required electrodes         |
| pH-metric titration                                                                          | pH meter                                       |
| Determination of enthalpy of oxalic acid solution in water                                   | Water bath with thermostat                     |
| Verification of Lambert Beer's law                                                           | Colorimeter                                    |