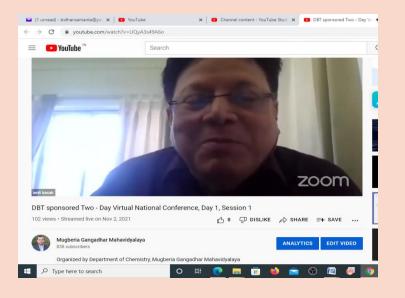

#### A TWO DAY NATIONAL CONFERENCE

## Organized by Department of Chemistry MUGBERIA GANGADHAR MAHAVIDYALAYA

Nov, 2021

2nd & 3rd

Supported by: DBT (Govt. of India)

Organizing President Dr. Swapan Kr. Misra Principal Mugberia Gangadhar Mahavidyalaya