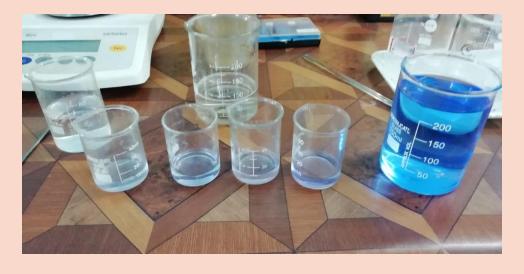

## Interdisciplinary/departmental projects executed by the students

- 1. Estimation of nitrogen, phosphorous and potassium (NPK) in the fertilizer free soil
- 2. DNA/protein interaction study with Schiff Base Transition metal complexes
- 3. BSA protein estimation in an unknown solution
- 4. Carbohydrate and protein estimation in jam, bread, cookies, dahi, cake, lassie etc by spectrophotometrically
- 5. Quantitative test for saponin content in quinoa flour
- 6. Critical Micelle Concentration (CMC) determination of a surfactant (Sodium Dodecyl Sulphate) by using Tensiometer
- 7. Degradation of organic pollutant dyes under sunlight irradiation
- 8. Synthesis of nanocrystalline compounds by hydrothermal methods and their application in catalysis & environmental remediation

## Carbohydrate and protein estimation in jam, bread, cookies, dahi, cake, lassie etc by spectrophotometrically