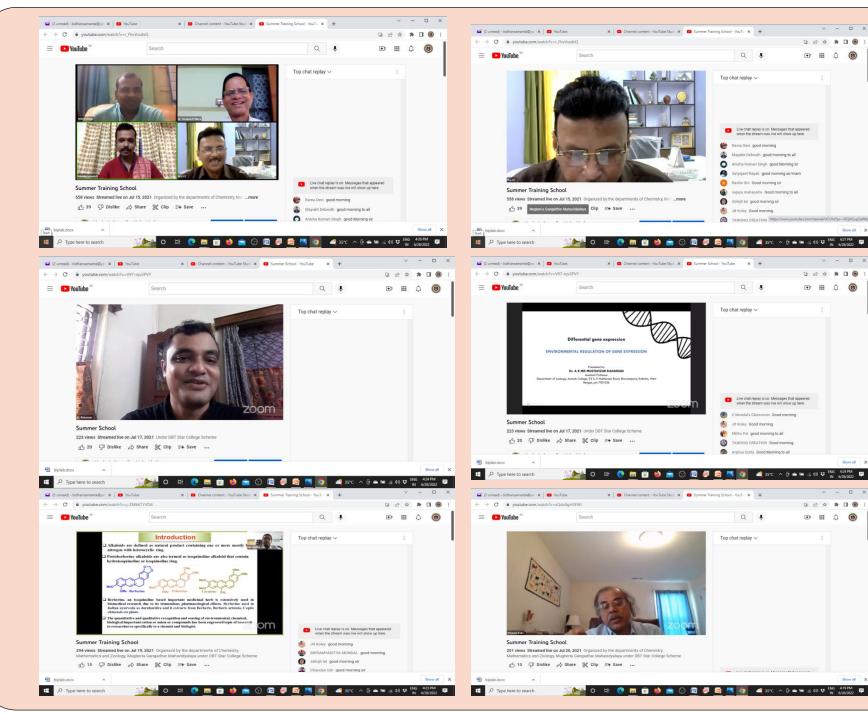

## **Summer Training School**

on

### "Emerging Trends at the interface of Chemistry, Zoology and Mathematics

#### **Summer Training School**

on

"Emerging Trends at the interface of Chemistry, Zoology and Mathematics

## Under DBT STAR COLLEGE STRENGTHENING SCHEME, GOVT. OF INDIA

Organized by Department of Chemistry, Zoology and Mathematics, Mugberia Gangadhar Mahavidyalaya, Bhupatinagar, Purba Medinipur, West Bengal, India.

#### **Course Design**

Area: Biochemistry, Biomathematics and Zoology Number of Topics: 9 (3 in each area) on

Theoretical aspects and 2 (1 each in Chemistry and Zoology) on Practical aspects Span for the Course
10 days
From July 15 to July
24, 2021
Class time: 11.00
am to 1.00 pm

### **Resource Persons & Topics of presentation**

- 1. Prof. Debasis Kuila, Professor & Research Director, NSF-CREST Bio-energy Center, Department of Chemistry (NSB 342), North Carolina A & T State University, USA. Title: Conversion of Biomass into fuels and value added chemicals
- 2. Dr. Maidul Hossain, Department of Chemistry and Chemical Technology, Vidyasagar University, Paschim Medinipur-721302, West Bengal, India. Title: "Synthesis of 9-O-(substituted) berberine analogues: Their application towards DNA and protein binding and as a toxic material sensor"
- 3. Dr Rajarshi Ghosh, Associate Professor, Department of Chemistry, The University of Burdwan, Burdwan 713 104, India. Title: "Magnetic interactions in dinuclear transition metal complexes and prussian blue analogues"
- 4. Dr. Uttam Bera, Associate Professor Dept. of Mathematics, NIT Agartala Tripura. Title: Effect of supply chain during Covid -19
- 5. Dr. Jayanta De. Associate Professor, Dept of Mathematics, Mahisadal Raj College, Purba Medinipur, West Bengal. Title: Role of Mathematics in the present context
- 6. Dr. Anupam De, Assistant Professor, Department of Applied Science & Humanities. Haldia Institute of Technology, West Bengal. Title: Role of Mathematics in Modeling and Controlling Pandemic
- 7. Prof. Kousik Pramanick, Professor, Department of Life Science, Presidency University, Kolkata 700073, India. Title: Species Concept
- 8. Dr. A.R. Md. Mustafizur Rahaman, Assistant Professor, Dept. of Zoology, Asutosh College, Kolkata 700026, India. Title: Developmental Biology
- 9. Dr. Sandip Pal, Assistant Professor, Dept. of Zoology, Barrackpore Rastraguru Surendranath College, North 24 Pgs, 700120, India. Title: The World of Non-Chordates