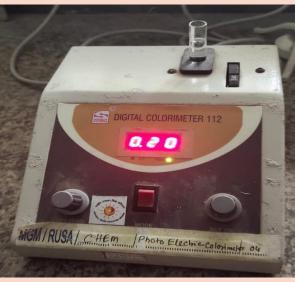

## New practical introduced as prescribed but not be conducted earlier

- 1. Isoelectric pH of protein
- 2. Determination of Critical Micelle Concentration of surfactants like SDS using tensiometer
- 3. Qualitative and quantitative estimation of carbohydrate, protein and fat in food
- 4. Column chromatographic separation of mixture of dyes and TLC separation of a mixture containing 2/3 amino acids
- 5. Determination of pH of soil and estimation of potassium, calcium, magnesium
- 6. Potentiometric titration of Mohr's salt and determination of Ksp for AgCl by potentiometric titration
- 7. pH-metric titration of acid
- 8. Determination of enthalpy of oxalic acid solution in water
- 9. Verification of Lambert Beer's law, Dissociation constant determination of indicator, Determination of CMC of a surfactant using colorimeter

## Equipment procured for the proposed new practical

| Experiments                                                                                  | Procured Equipment                             |
|----------------------------------------------------------------------------------------------|------------------------------------------------|
| Isoelectric pH of protein                                                                    | Viscometer (Digital)                           |
| Determination of Critical Micelle<br>Concentration (CMC) of surfactants<br>using tensiometer | Tensiometer (Manual)                           |
| Estimation of carbohydrate, protein and fat                                                  | Sonicator                                      |
| Column chromatographic separation and TLC separation                                         | Rotavapour with Chiller, UV light with chamber |
| Determination of pH of soil and estimation of potassium, calcium, magnesium                  | Soil tensiometer, Flame photometer             |
| Potentiometric titration                                                                     | Potentiometer with required electrodes         |
| pH-metric titration                                                                          | pH meter                                       |
| Determination of enthalpy of oxalic acid solution in water                                   | Water bath with thermostat                     |
| Verification of Lambert Beer's law                                                           | Colorimeter                                    |