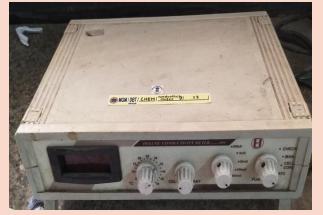

## Equipment procured for the proposed new practical

| Experiments                                                                                  | Procured Equipment                             |
|----------------------------------------------------------------------------------------------|------------------------------------------------|
| Isoelectric pH of protein                                                                    | Viscometer (Digital)                           |
| Determination of Critical Micelle<br>Concentration (CMC) of surfactants<br>using tensiometer | Tensiometer (Manual)                           |
| Estimation of carbohydrate, protein and fat                                                  | Sonicator                                      |
| Column chromatographic separation and TLC separation                                         | Rotavapour with Chiller, UV light with chamber |
| Determination of pH of soil and estimation of potassium, calcium, magnesium                  | Soil tensiometer, Flame photometer             |
| Potentiometric titration                                                                     | Potentiometer with required electrodes         |
| pH-metric titration                                                                          | pH meter                                       |
| Determination of enthalpy of oxalic acid solution in water                                   | Water bath with thermostat                     |
| Verification of Lambert Beer's law                                                           | Colorimeter                                    |