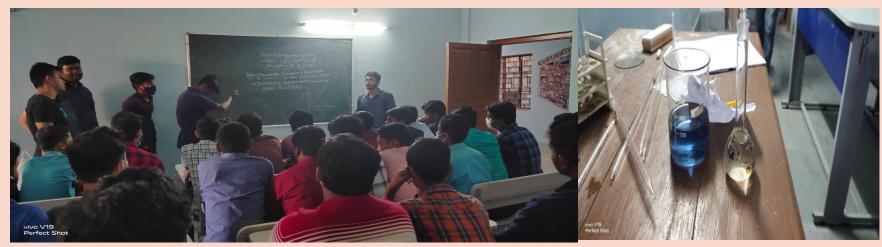

## Workshops and seminars organized in topical areas for students by the dept. supported under the scheme