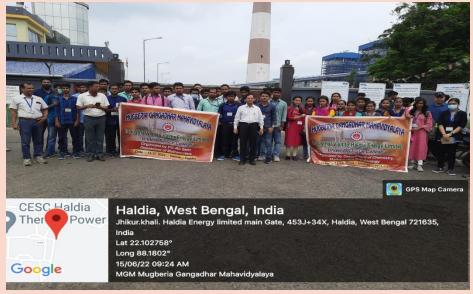

|





## Lectures Delivered by Experts/Speakers in the relevant subject area

1. Speaker: Dr. Amit Basak, FNA, FASc, FNASc, FAScT, JC Bose National Fellow, D. Phil. (Oxford), Ph. D. (Calcutta), Visiting Professor, Department of Chemistry School of Bioscience, Indian Institute of Technology, Kharagpur.

Title of the talk: "The Never-ending battle against microbial infections"





2. Speaker: Dr. Pralay Maiti, Professor, School of Materials Science and Technology, Indian Institute of Technology (BHU), Varanasi
Title of the talk: "Materials for Healthcare"



3. Speaker: Dr Tanmaya Pathak, PhD, FAScT, FASc, Professor, Department of Chemistry, Indian Institute of Technology Kharagpur

Title of the talk: "Sugar-Modified Inhibitors of Ribonuclease A"



### **Outreach activities**

One Day Worksh