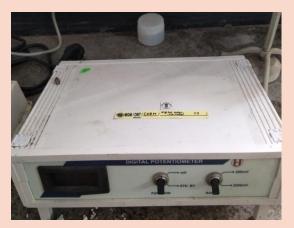

## Equipment procured for the proposed new practical

| Experiments                                                                                  | Procured Equipment                             |
|----------------------------------------------------------------------------------------------|------------------------------------------------|
| Isoelectric pH of protein                                                                    | Viscometer (Digital)                           |
| Determination of Critical Micelle<br>Concentration (CMC) of surfactants<br>using tensiometer | Tensiometer (Manual)                           |
| Estimation of carbohydrate, protein and fat                                                  | Sonicator                                      |
| Column chromatographic separation and TLC separation                                         | Rotavapour with Chiller, UV light with chamber |
| Determination of pH of soil and estimation of potassium, calcium, magnesium                  | Soil tensiometer, Flame photometer             |
| Potentiometric titration                                                                     | Potentiometer with required electrodes         |
| pH-metric titration                                                                          | pH meter                                       |
| Determination of enthalpy of oxalic acid solution in water                                   | Water bath with thermostat                     |
| Verification of Lambert Beer's law                                                           | Colorimeter                                    |