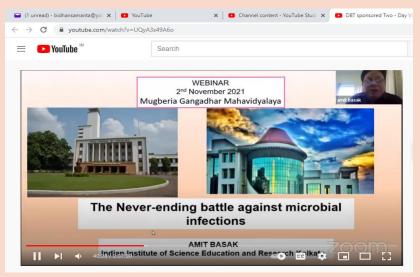

Inaugurator
Prof Ashutosh Ghosh
Vice-Chancellor
Rani Rasmoni Green Universit
Hooghly, West Bengal

Speaker Dr Amit Basak Visiting Professor, School of Bioscience, IIT, Kharagpur West Bengal

Speaker
Dr. Pralay Maiti
\*rofessor and Ex-Coordinato
School of Material Sc & Teck
IIT-BHU, Varanasi

Speaker Dr Tanmay Pathak Professor, Dept of Chemistry, IIT,

Theme of the Webinar

Natural and synthetic chemical compounds have served mankind for healing and life saving purpose since ancient times. However better understanding of human physiology, its working procedure, constituent elements of human body, its interaction with environment along with the development of technology in different field of science has triggered discovery of newer drug molecules with better healing abilities. Development of inorganic materials like polymers, nano-materials is coming up with emerging techniques of drug delivery with better results for treatment of cancer, heart blockage, cataract etc. Nanomaterials are coming up with their antibacterial, antiviral effect for fighting pandemic situations like COVID 19. Uses of newer inorganic elements are also finding their abilities towards new possibilities in therapeutic use.