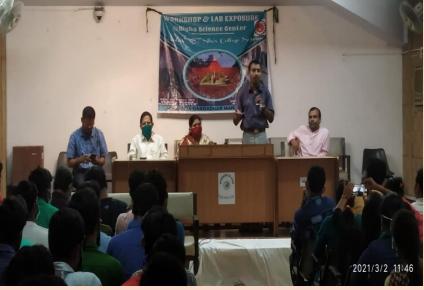

## Workshops and seminars organized in topical areas for students by the dept. supported under the scheme

#### The Impact of Nanotechnology in our life A ONE DAY STATE LEVEL WEBINAR

Organized by: Department of Chemistry MUGBERIA GANGADHAR MAHAVIDYALAYA BHUPATINAGAR, EAST MIDNAPORE, WEST BENGAL

Dr. Satyapriya Bhandari, DST Inspired Faculty, Department of Chemistry,

Program Under DBT STAR COLLEGE Strengthening Scheme (Goot of India); 3rd July, 2021: 11:30AM

Dr. Swapan Kumar Misra.

Principal, Mugheria

Gangadhar Mahavidyalaya

Dr. Bidhan Chandra Samanta, Associate Professor, Coordinator DBT Star College Program, HOD Chemistry, Mugberia Gangadhar Mahavidvalava

Dr. Narottam Sutradhar Assistant Professor, Department of Chemistry, Mugberia Gangadhar Mahavidvalava

A P C Ray Memorial Lecture on "Control Drug Delivery and Heath Care"

On the occasion of 160th Birth Anniversary of APC Ray