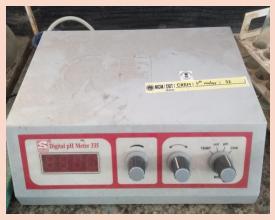

## Equipment procured for the proposed new practical

| Experiments                                                                                  | Procured Equipment                             |
|----------------------------------------------------------------------------------------------|------------------------------------------------|
| Isoelectric pH of protein                                                                    | Viscometer (Digital)                           |
| Determination of Critical Micelle<br>Concentration (CMC) of surfactants<br>using tensiometer | Tensiometer (Manual)                           |
| Estimation of carbohydrate, protein and fat                                                  | Sonicator                                      |
| Column chromatographic separation and TLC separation                                         | Rotavapour with Chiller, UV light with chamber |
| Determination of pH of soil and estimation of potassium, calcium, magnesium                  | Soil tensiometer, Flame photometer             |
| Potentiometric titration                                                                     | Potentiometer with required electrodes         |
| pH-metric titration                                                                          | pH meter                                       |
| Determination of enthalpy of oxalic acid solution in water                                   | Water bath with thermostat                     |
| Verification of Lambert Beer's law                                                           | Colorimeter                                    |